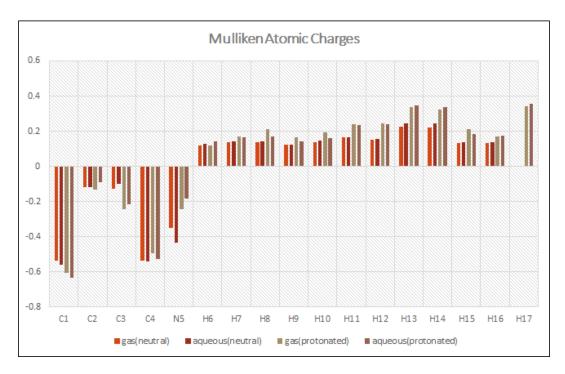

## UNTANGLING THE INHIBITION EFFECTS OF ALIPHATIC AMINES ON SILVER CORROSION: A COMPUTATIONAL STUDY

Emre Topal \*, Gökhan Gece

Faculty of Natural Sciences, Architecture and Engineering, Bursa Technical University,
Mimar Sinan Campus 16310, Yıldırım, Bursa, Turkey

\*e-mail: emre\_topal@outlook.com; phone: +90 224 3003533



Figure 1S. Atomic Mulliken charge distributions of methylamine.



Figure 2S. Figure 4. Atomic Mulliken charge distributions of ethylamine.



Figure 3S. Atomic Mulliken charge distributions of (c) *n*-propylamine.



Figure 4S. Atomic Mulliken charge distributions of *n*-butylamine.