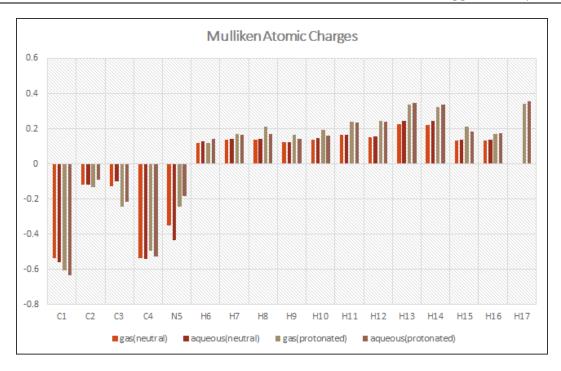

## UNTANGLING THE INHIBITION EFFECTS OF ALIPHATIC AMINES ON SILVER CORROSION: A COMPUTATIONAL STUDY

Emre Topal \*, Gökhan Gece

Faculty of Natural Sciences, Architecture and Engineering, Bursa Technical University,
Mimar Sinan Campus 16310, Yıldırım, Bursa, Turkey

\*e-mail: emre\_topal@outlook.com; phone: +90 224 3003533



Figure 1S. Atomic Mulliken charge distributions of methylamine.



Figure 2S. Figure 4. Atomic Mulliken charge distributions of ethylamine.



Figure 3S. Atomic Mulliken charge distributions of (c) *n*-propylamine.



Figure 4S. Atomic Mulliken charge distributions of *n*-butylamine.